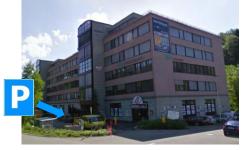

#### By car

- Take exit 27 (Urdorf-Nord) towards Schlieren/Dietikon
- At the first traffic light, turn left onto Bernstrasse
- Follow the road for 3 km. Just after the "Shell" gas station take a right turn. You are next to our Building: Bernstrasse 388.
- Please park on the parking space 47 marked with Optotune just left of the entrance 388