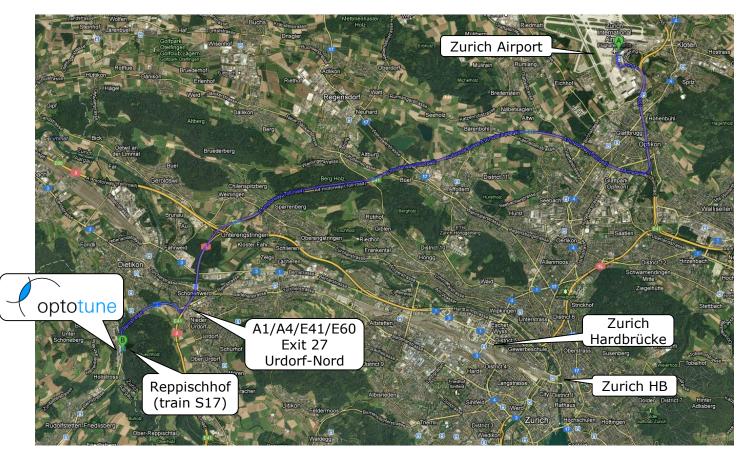

# How to find us (from Zurich airport)

### By car (~20mins, Taxi costs 80CHF)

| Ŷ   | Butzenbüelring<br>1. Head east on Butzenbüelring                                                             |           | 0  | Zürich Flughafen<br>R Train towards Basel SBB<br>9:04am - 9:21am (17 mins, 3 stops)                           | 0 | Zürich Flughafen<br>Different Contension Contensio Contension Contension Contension Contension Conten |
|-----|--------------------------------------------------------------------------------------------------------------|-----------|----|---------------------------------------------------------------------------------------------------------------|---|----------------------------------------------------------------------------------------------------------------------------------------------------------------------------------------------------------------------------------------------------------------------------------------------------------------------------------------------------------------------------------------------------------------------------------------------------------------------------------------------------------------------------------------------------------------------------------------------------------------------------------------------------------------------------------------------------------------------------------------------------------------------------------------------------------------------------------------------------------------------------------------------------------------------------------------------------------------------------------------------------------------------------------------------------------------------------------------------------------------------------------------------------------------------------------------------------------------------------------------------------------------------------------------------------------------------------------------------------------------------------------------------------------------------------------------------------------------------------------------------------------------------------------------------------------------------------------------------------------------------------------------------------------------------------------------------------------------------------------------------------------------------------------------------------------------------------------------------------------------------------------------------------------------------------------------------------------------------------------------------------------------------------------------------------------------------------------------------------------------------------------|
| *   | 2. Slight left to merge onto A51 toward A1/<br>Bern/Saint Gallen/Zürich/Basel/E60<br>Partial toll road       | - 35 m    | 0  | Dietikon<br>S17 Commuter train towards Wohlen<br>9:33am - 9:38am (5 mins, 4 stops)                            | 0 | Zürich HB<br>S3 Commuter train towards Dietikon<br>9:30am - 9:44am (14 mins, 5 stops)                                                                                                                                                                                                                                                                                                                                                                                                                                                                                                                                                                                                                                                                                                                                                                                                                                                                                                                                                                                                                                                                                                                                                                                                                                                                                                                                                                                                                                                                                                                                                                                                                                                                                                                                                                                                                                                                                                                                                                                                                                            |
| ľ   | 3. Take exit 63-Zürich-Nord to merge onto<br>A1/A4/E41/E60 toward Bern/Basel/<br>Nordring-Zürich/Chur/Luzern | - 2.7 km  | 0  | Reppischhof<br>Malk to Bernstrasse 388, 8953 Dietikon,<br>Switzerland<br>About 1 min (02 m)                   | 0 | Dietikon<br>S17 Commuter train towards Bremgarten West<br>9:47am - 9:52am (5 mins, 4 stops)                                                                                                                                                                                                                                                                                                                                                                                                                                                                                                                                                                                                                                                                                                                                                                                                                                                                                                                                                                                                                                                                                                                                                                                                                                                                                                                                                                                                                                                                                                                                                                                                                                                                                                                                                                                                                                                                                                                                                                                                                                      |
|     | Toll road                                                                                                    |           | ÷. | About 1 min (93 m)                                                                                            | 0 | Reppischhof                                                                                                                                                                                                                                                                                                                                                                                                                                                                                                                                                                                                                                                                                                                                                                                                                                                                                                                                                                                                                                                                                                                                                                                                                                                                                                                                                                                                                                                                                                                                                                                                                                                                                                                                                                                                                                                                                                                                                                                                                                                                                                                      |
|     | 4. Continue onto E41<br>Toll road                                                                            | - 11.4 km |    |                                                                                                               |   | Walk to Bernstrasse 388, 8953 Dietikon,<br>Switzerland<br>About 1 min (93 m)                                                                                                                                                                                                                                                                                                                                                                                                                                                                                                                                                                                                                                                                                                                                                                                                                                                                                                                                                                                                                                                                                                                                                                                                                                                                                                                                                                                                                                                                                                                                                                                                                                                                                                                                                                                                                                                                                                                                                                                                                                                     |
|     | 5. Continue onto A3<br>Toll road                                                                             | - 750 m   | o  | Zürich Flughafen<br>S16 Commuter train towards Herrliberg-<br>Feldmeilen<br>9:32am - 9:40am (8 mins, 2 stops) | 0 | Zürich Flughafen<br>[2] ICN Train towards Genève-Aéroport<br>9:43am - 9:53am (10 mins, 1 stop)                                                                                                                                                                                                                                                                                                                                                                                                                                                                                                                                                                                                                                                                                                                                                                                                                                                                                                                                                                                                                                                                                                                                                                                                                                                                                                                                                                                                                                                                                                                                                                                                                                                                                                                                                                                                                                                                                                                                                                                                                                   |
| ľ   | 6. Take exit 27-Urdorf-Nord toward<br>Schlieren/Dietikon                                                     | - 300 m   | 0  | Zürich Hardbrücke<br>S12 Commuter train towards Brugg AG<br>9:46am - 9:59am (13 mins, 4 stops)                | 0 | Zürich HB<br>S3 Commuter train towards Aarau<br>10:00am - 10:14am (14 mins, 5 stops)                                                                                                                                                                                                                                                                                                                                                                                                                                                                                                                                                                                                                                                                                                                                                                                                                                                                                                                                                                                                                                                                                                                                                                                                                                                                                                                                                                                                                                                                                                                                                                                                                                                                                                                                                                                                                                                                                                                                                                                                                                             |
| - 1 | 7. Turn left onto Bernstrasse/Route 1                                                                        | - 2.3 km  |    |                                                                                                               |   |                                                                                                                                                                                                                                                                                                                                                                                                                                                                                                                                                                                                                                                                                                                                                                                                                                                                                                                                                                                                                                                                                                                                                                                                                                                                                                                                                                                                                                                                                                                                                                                                                                                                                                                                                                                                                                                                                                                                                                                                                                                                                                                                  |
| ₽   | 8. Turn right onto Bernstrasse<br>Destination will be on the right                                           | - 8 m     | 0  | Dietikon<br>S17 Commuter train towards Wohlen<br>10:03am - 10:08am (5 mins, 4 stops)                          | 0 | Dietikon<br>S17 Commuter train towards Bremgarten West<br>10:17am - 10:22am (5 mins, 4 stops)                                                                                                                                                                                                                                                                                                                                                                                                                                                                                                                                                                                                                                                                                                                                                                                                                                                                                                                                                                                                                                                                                                                                                                                                                                                                                                                                                                                                                                                                                                                                                                                                                                                                                                                                                                                                                                                                                                                                                                                                                                    |
| P   | Bernstrasse 388<br>8953 Dietikon, Switzerland                                                                | 0.11      | 0  | Reppischhof<br>Malk to Bernstrasse 388, 8953 Dietikon,<br>Switzerland                                         | 0 | Reppischhof<br>M Walk to Bernstrasse 388, 8953 Dietikon,<br>Switzerland                                                                                                                                                                                                                                                                                                                                                                                                                                                                                                                                                                                                                                                                                                                                                                                                                                                                                                                                                                                                                                                                                                                                                                                                                                                                                                                                                                                                                                                                                                                                                                                                                                                                                                                                                                                                                                                                                                                                                                                                                                                          |

About 1 min (93 m)

Switzerland About 1 min (93 m)

By train (~45mins, 4 connections per hour, costs 8.20 CHF)