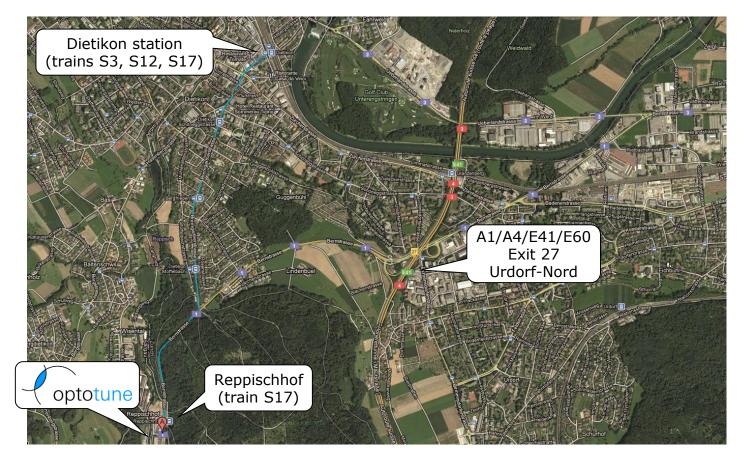

### By train

- From Zurich main station, take the S3 or the S12 to Dietikon from platform 21/22
- Change to platform 11 (it's a local train station, take the underpass at the end of the platform in direction from where the train came from)
- Take the S17 to Reppischhof (the fourth stop on the way to Bremgarten)
- Make sure to press the "Halt" button in the train for the train to stop at the station Reppischhof
- Exit the train and take the underpass, keep walking to the "Migrol" gas station, we are in the building next to the station
- For timetables see <u>www.sbb.ch</u>

### Travel times

- From Zurich main station by car: 20min
- From Zurich main station by train: 25min, every 15min
- From Zurich airport by car: 20min
- From Zurich airport by train: 40min, every 20 min